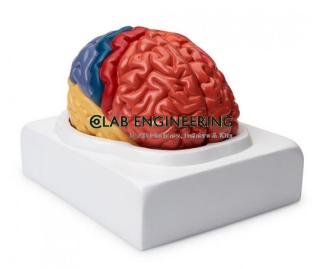

#### **Description:-**

This life-size brain model sits comfortably in a plastic base and features distinct color-coded regions.

Including the frontal and parietal lobes, occipital lobe, temporal lobe, motor and somatosensory cortex, limbic cortex, cerebellum, and brain stem.

Brain model is made exclusively of high-quality medical PVC.