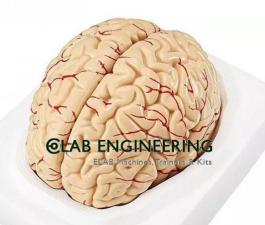

### **Description :**

Brain Model Set of 8 Parts

#### **Technical Specification :**

Brain Model Set of 8 Parts This life-sized brain model is dissectible into eight parts: two parts in the brain stem, two parts in the cerebellum, and four parts in the cerebrum.

The following features are shown in vibrant colours: brain stem, nerves, blood vessels, parietal lobes, and temporal lobes.

A key and a melded plastic base are included.

Shipping weight: 3 Lbs., Dimensions: 8" x 6" x 6".