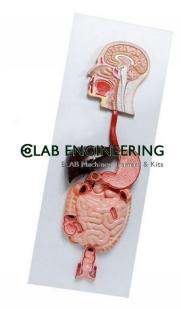

#### **Description :**

**Digestive System Model** 

#### **Technical Specification :**

Digestive System Model Life size Digestive System Model, demonstrates the entire digestive system in graphic relief. Digestive System features:-Nose, Mouth cavity and pharynx, Exophagus, GI tract, liver with gall bladder, Pancreas and spleen. The duodenum, caesium and rectum of the digestive system are opened. Dissectible into 3 part. Mounted on baseboard.