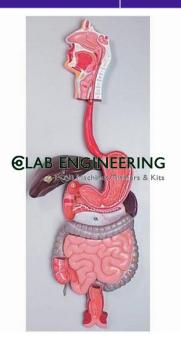

### **Technical Specification :**

Human Digestive System Model

This model displays complete digestive system including nose, mouth cavity and pharynges, oesophagus, liver, pancreas, duodenum, caecum and rectum.

The model is made on a card board base and the parts shown are well labelled.

Deluxe life-size model which demonstrates the entire digestive system in graphic relief. Features:

Nose

GI tract

Mouth cavity

Liver with gall bladder

Pharynx

| Pancreas                                                   |
|------------------------------------------------------------|
| Esophagus                                                  |
| Spleen                                                     |
| The duodenum, cecum, and rectum are opened.                |
| The transverse colon and front stomach wall are removable. |
| Mounted on baseboard. 31-7/8" x 13" x 3-7/8".              |