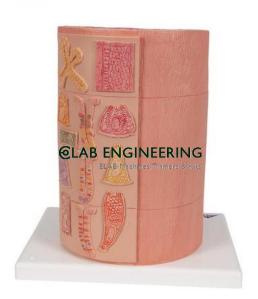

## **Technical Specification:**

Micro Anatomy, Digestive System

This model illustrate the structure of the fine tissues of four characteristic sections of the Digestive system:-

Oesophagus

Stomach

**Small Intestine** 

Large Intestine

The front of the model, from top to bottom, shows a magnified view in histological section of the individual sections of the digestive system and their fine tissue structures.

On the back of the model, highly magnified views of did actically interesting areas of each of the digestive system sections shown on the front are emphasized.