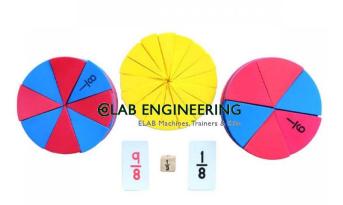

Two sets of five circular unit fraction cut-outs ranging from  $\frac{1}{2}$  to  $\frac{1}{8}$ , one set of  $\frac{1}{12}$  to  $\frac{1}{16}$  and one Whole – a full circle. Fraction dice and fraction cards (5 unit fractions and 16 non-unit fractions) for different level of games. Up to 4 children / age 8-13 years