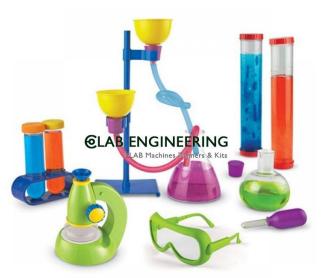

## **Description :**

Primary Science Deluxe Lab Set

### **Technical Specification :**

They can follow the step-by-step instructions on the included activity cards and jot down their findings in the write & wipe journal. Stand with adjustable clips measures 13 1/4" H.Budding scientists will have a blast conducting their own experiments using the Primary Science Deluxe Lab Set.

Learning Style: Visual, Tactile

Includes

2 Funnels, Safety glasses, Tall stand with adjustable holder clips, 2 Large test tubes with stand, Eyedropper, 2 Twisty connector tubes, 3 Stoppers, Sensory Tube with solid and vented lids, Primary Science View Scope with viewing case, 20 Double-sided Activity Cards.