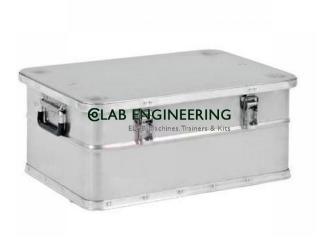

#### **Metal Box:**

Made of high density, durable lightweight aluminum. Robust, lockable, stackable. Withstand incredible abuse and extremely harsh environments without chipping, denting, or losing their finish. Water proof, dustproof and impact resistant.

Material, recycled aluminum, thickness 1mm.

**External dimensions:** 790x590x245mm **Internal dimensions:** 764x574x220mm 2 Locking front side lock for code padlocks

2 Strap for cover nylon

Code Padlocks, set of 2, 2 sets are provided with the box: