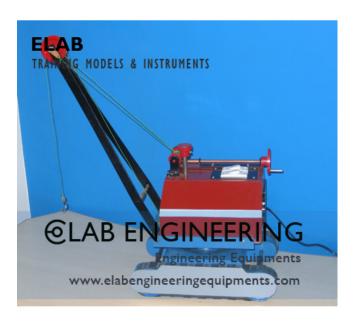

## **Description:**

Working Model of Crawler Crane

## **Technical Specification:**

It is equipped with darfline boom which can turn about a hinge while lifting or lowering the load, the unit is constructed of light and strong metal and hard wood parts, Working by means of F.H.P. 220 volts A.C. motor. Size in length 25 cm, breadth 20 cm height 60 cm and angular movement 140 degrees approximately. Complete with operating instructions.

The model is of mounted crane which revolves about its vertical axis moving the load along the circular path.