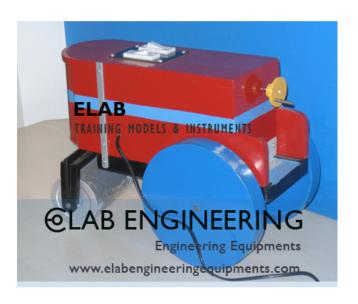

## **Technical Specification:**

The main body houses the five motor and gear box. Power is transmitted to the rear rolls through gear box giving forward and back ward motion. The front roll is provided with steering which can be operated from a hand wheel. The unit is made of light and strong metal and hard wood parts and takes power from a F.H.P. 220 volts A.C. motor. The Approximate size in length 40 cm. breadth 20 cm and height 30 cm.

The working model of raid roller is equipped with two large rear rolls and one front roll.