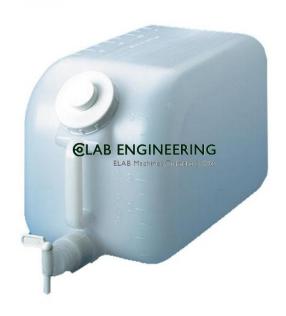

## **Description:**

Dispensing Jug

## **Technical Specification:**

Molded of high-density polyethylene, the jug features rounded corners, a sturdy handle, and a bottom grip for easier pouring.

The thread-mounted spigot is made of low-density polyethylene and opens with a quarter turn.

Jug dimensions are  $25 \times 25 \times 38$  cm (9 4/5 × 9 4/5 × 15" H).

The screw-capped fill opening is 52 mm (2") in diameter.

A screw-capped side opening is 26 mm (1") in diameter.

The spigot extends 108 mm (4 1/4") from the jug.

The outlet tube is 35 mm (1 2/5") L and 16 mm (3/5") in diameter.