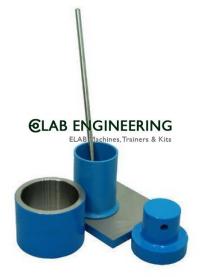

Each set consists of steel cylinder, plunger, base plate, cylindrical measure and tamping rod.

consists of M.S. Cylindrical Container 150mm +/-0.5mm dia x 130mm to 140mm high with base plate 200 to 230mm/sqr x 6mm thick.

Supplied complete with Tamping Rod, 16mm dia x 600mm long, both ends rounded, 1 no. Metal Measure 115+/-0.5mm dia x 180 +/- 0.5mm high.

A Plunger of 148mm +/-0.5mm dia x 100 to 115mm high.