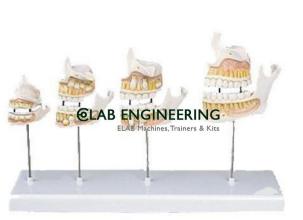

## **Technical Specification :**

Mounted on a stand appropriately colored & nicely finished. This model shows upper and lower jaw of new born child, 5 year old child, 9 year old child and young adult. Numbered with key card. Each part is also available individually on demand.