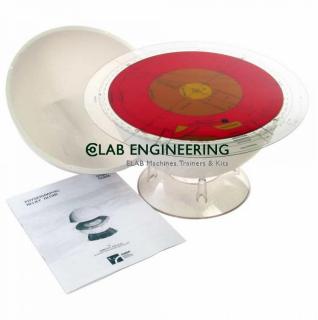

#### **Technical Specification :**

Physiographic Relief Globe - Study Earth's anatomy inside and out with this unusual globe.

Two piece construction gives students a cross-sectional view of the Earth's interior, depicting, crust, mantle, inner and outer cores.

Notations specify temperatures, air densities, distances and atmospheric layers.

Globe surface shows all major landforms in raised relief.

Mark able globe includes comprehensive Teacher's Guide