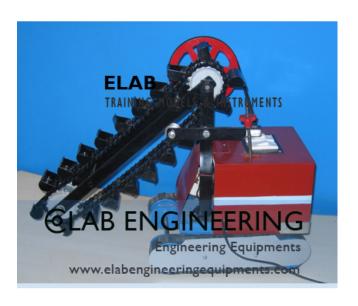

## **Description:**

Working Model of Bucket Conveyor

## **Technical Specification:**

The unit is constructed of metal and hard wood parts and is fitted with F.H.P. 220 volts A.C. motor. Complete fitted on a wooden base of about 75x30cm.

In this properly designed model a series of buckets are fixed to an endless bell to elevate contents from lower to higher level continuously.