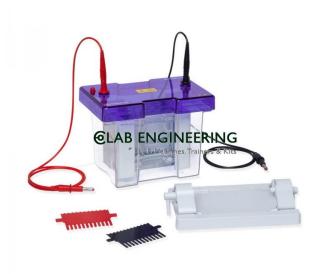

## **Technical Specification:**

Run two gels simultaneously. The leak-free, one-piece moulded chamber is constructed from durable, clear acrylic and has pure platinum electrodes for superior conductivity and longevity. The system includes two casting gel trays and six 12-well forming combs and patch cords. Specially designed casting trays hold melted agarose without the use of tape or snap-on ends. Wells can be formed at the end or the center of the gel. Built-in safety features prevent the student from using the chamber unless the lid is locked in place.

The power supply is not included and can be purchased separately, Electrophoresis Power Supply.

Tank size: 155mm (L) x 88mm (W) x 62.5mm (H).

Tray size: 100mm (L) x 75mm (W)