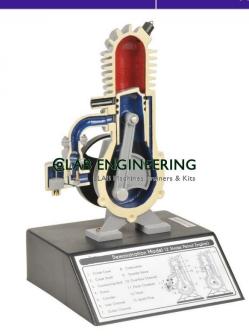

#### Product Code : ELAB-HET0002

**Description :** 

Hand-Powered Engine Models

## **Technical Specification :**

Mounted on a sturdy base. Placard with key engine components. Solid construction of cast metal and plastic. These items are sold separately. Cycles through all stages with hand crank rotation. Each model includes a simulated spark plug (lamp) to indicate the firing point. Depending on the model, this lamp requires 2 AA batteries or a 6- to 12-V power supply (not included).