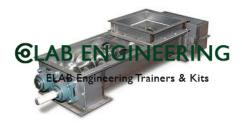

## **Description:**

Working Model of Screw Conveyor

## **Technical Specification:**

In this properly designed model a revolving screw drives material from one level to another continuously. The unit is constructed of metal and hard wood parts and is. fitted with 220 volts A.C, F.H.P. electric motor. Complete fitted on a large six wooden base of 75x30 cm.