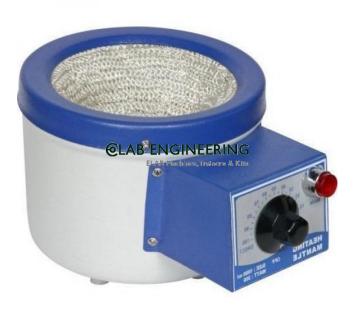

## **Description:**

**Heating Mantle** 

## **Technical Specification:**

These heating mantles are made of rolled aluminium body.

The heating element is flexible, insulated and anchored securely in glass fabric.

Heating mantles are used to uniformly heat various glassware vessels such as flasks, by placing them directly on the heating element without substantially increasing the risk of glass shattering.

The temperature can go upto 350°C, controlled through energy regulator.