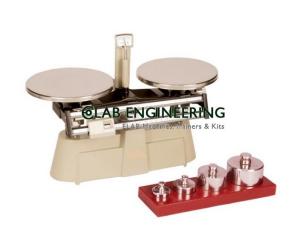

## **Technical Specification:**

These weigh up to 0-200 gm x 10 gm & 0-10 gm x 0.1 gm, total 210 gm.

Supplementary masses extend the range to 2 kg.

With spring loaded zero adjuster and magnetic damping.

Two pan balance for accurate and rapid weighing upto 2 kg.

With stainless steel pans of 150 mm diameter.

The balance has two beams with centre reading sliding masses.