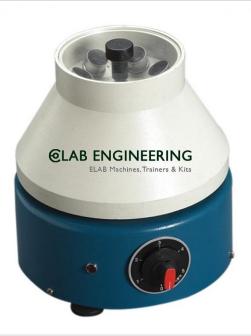

## **Description:**

Economical CentrifugeEconomical Centrifuge

## **Technical Specification:**

The standard unit is fitted with resiliently mounted motor with 3500 RPM for vibration free performance, a built in 5 step speed regulator and one non removable angle motor.

Economical unit for small capacity centrifuging requirements.

Complete with tube carriers.

Available with following angle head rotors.