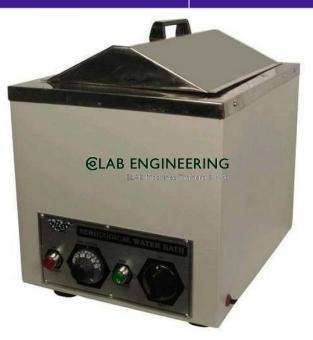

### **Description :**

Serological Water Bath

### **Technical Specification :**

Bath has a stainless steel dome cover, perforated and removable shelves, drain plug, two indicator lights, thermostat control knob, heater with automatic cut-out. Works on 220-240 V, 50 Hz. Double walled, inner chamber of stainless steel, outer made of stove enamelled mild steel, with insulation in between, Thermostatic temperature control from 5°C above room temperature to 95°C with accuracy ±0.5°C. With connector plug and 1 metre of 3 core cable. Supplied without racks.