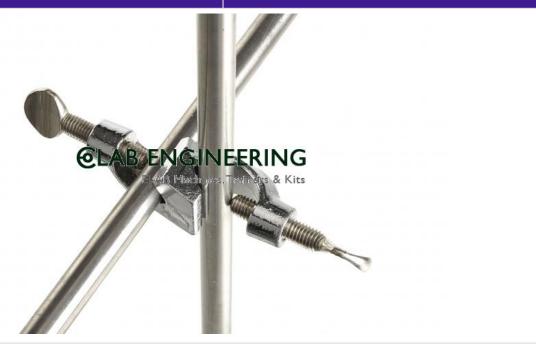

### **Description:**

Bosshead Malleable Cast Iron Chromium Plated

## **Technical Specification:**

#### Screw types:

Safety screw type, heart

Thumb screw

| Material           | d/Ø  | Angle | Thread |
|--------------------|------|-------|--------|
| Tempered cast iron | 16,5 | 90    | 8      |
| Tempered cast iron | 20,0 | 90    | 8      |
| Tempered cast iron | 36,0 | 90    | 8      |