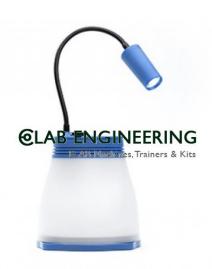

#### **Description:**

Solar Lamp with Phone Charger

#### **Technical Specification:**

General Description:

Multi-Purpose Solar Lamp with Phone Charger

**Technical Specifications:** 

Light:

Light output medium - 20 lumen/15 hours+

Light output low - 5 lumen/100 hours+

Other Product Facts:

Materials in housing - Polycarbonate, ABS plastic, steel gooseneck

Weight - 700g

Dimensions (with lamp unit stored inside the shade) - 15x15x16 cm (D/W/H)