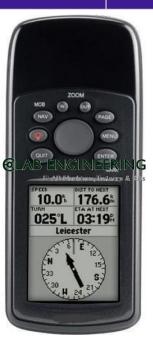

## **Description:**

**GPS** Receiver Basic

The Garmin GPS is a basic GPS receiver suitable for field operations.

Interfaces:

USB, RS232 (serial).

Display: 41x56mm, 4 level grey LCD, (120x160 pixels)

Power: 2 AA batteries (not included).

Battery life: Up to 18 hours.