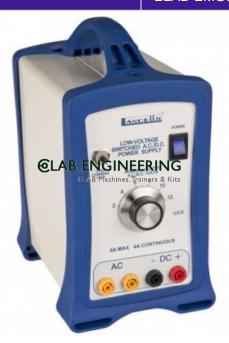

#### **Technical Specification:**

Switched Power Supply

An internal mechanism disconnects the output when the voltage setting is changed ensuring that the switch contacts are protected from overload and the unit can be locked at any setting by means of an Allen screw located on the front panel.

Over current protection is by means of a front panel thermal trip.

OUTPUT CURRENT: 5A max 4A continuous VOLTAGE LIMITER: Front panel Allen key insert

Switched INPUT: 230/240V a.c. 50Hz

CURRENT PROTECTION: Thermal circuit breaker. Manual reset OUTPUT VOLTAGE: 0 to 12V d.c. in 2V increments capacitor smoothed.

OUT OF VOLTAGE. O to 12 v d.c. III 2 v increments capaci

0 to 12V a.c. in 2V increments