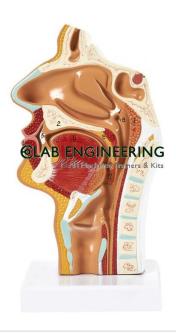

## **Technical Specification:**

This model helps the students to understand:

Nasal Cavity: on the lateral nasal wall show the superior, middle and inferior nasal chonchae project madially into the nasal cavity forming the superior, middle and inferior nasal maxillary siuses.

External nose: shows the section of the nasal bones and cartilages. Paranasal sinuses: shows the frontal, sphenoid and maxillary sinuses.