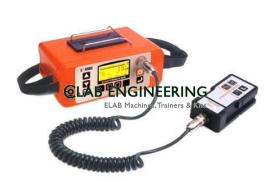

### **Technical Specification :**

Introduction: Used to measure the thickness of concrete cover over steel reinforcement bars and metal pipes, furthermore it is also used to identify the location, orientation and diameter of reinforcement bars (rebar). The basic unit can be completed with a number of optional probes for various determination. See accessories. Description: The Bartracker, which use the Pulse induction technique, features a rugged waterproof IP 65 case with a probe storage for easy portability. The battery pack can be recharged inside or outside the gauge. The display screen shows you everything you need to know.

The gauge is supplied complete with:

Main unit

Standard search head to meet most of measurement requirements to identify 40 mm dia. bar up to 95 mm depth (approx.), 8 mm dia. bar up to 70 mm depth (approx.), sensing area 120×60 mm.