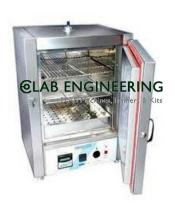

#### **Description:**

**Bacteriological Incubator** 

#### **Technical Specification:**

Material: Stainless Steel

Temperature Range: 5-60 deg. C

Frequency: 50 Hz Voltage: 230V

Insulation: Glass Wool (65mm)

Accuracy: +/-0.5 deg. C

Heating Element: U type Nichrome wire

Triple walled construction

Inner made of SS 316 mirror polished

Outer made of SS 304 dull finish

Heaters are placed at the right & left side of the inner chamber

PID Controller with auto tuning facility with double display to view set & current temp.

Silicon rubber gasket fitted on door to prevent lost of heat

Control Switch & pilot lamp are fitted on front panel supplied with SS Rod Type Jali