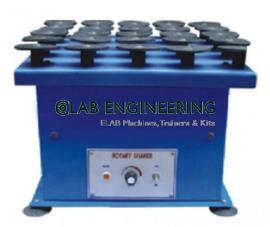

### **Product Name :** Rotary Shaker

Product Code : ELB-SHKR0003

## **Description :**

**Rotary Shaker** 

#### **Technical Specification :**

Body made out of thick mild steel sheet finished in staving enamel paint heavy-duty motors of suitable capacities are provided for long time, continuous operation. Fixed speed and variable speed models are offered. Platform provided with rubber discs or wire partitions to hold flasks. To work on 220V AC to 50 Hz single phase. Optional:- 0-60 minutes timer. Platform Size Holding Cap Motor HP 45x45 cm 25 flasks of 100 ml 0.25 55x55cm 25 Flask of 250 ml 0.25 90x90cm 49 flaks of 250 ml 0.25 100x100cm 81 flasks of 500 ml 1