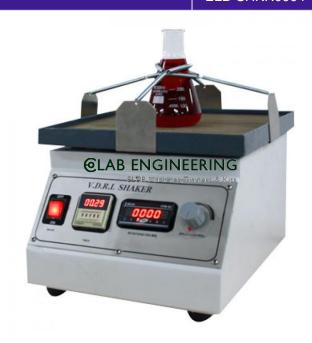

## **Technical Specification:**

Carrier size 13"x 13" fitted with geared motor with concentric motion along with time switch range 0 to 15 minutes.

Operated on 220/230 Volts.

Available on with timer & without Timer.

Features:-

Compact design, durable construction

Smooth mixing

Platform with holder clamp and springs

Heavy duty motor

Highly balanced drive mechanism

Non-slip rotating base

Ideal for serological & syphilis tests