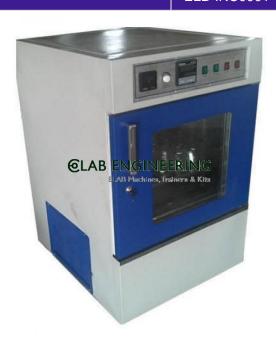

## **Technical Specification:**

This is a tripled walled orbital shaking incubator cum B.O.D.

Incubator specification designed to controlled incubation with orbital shaking arrangement with powerful geared motor for many laboratory procedures such as tissue culture.

Fermentation studies, Enzyme reaction, growth studies etc.

The outer chamber is made up of M.S. Sheet duly painted or powder coated & inner chamber is made of thick S.S. Sheet.

The gap between walls is fitted with high grade glass wool to avoid thermal loss.

The plexi glass window makes it possible to inspect the specimen without disturbing the inner temp.

The incubator is illuminated with one door operated or panel operated florescent tube.

The unit has a temp. Range from ambient to 100c.