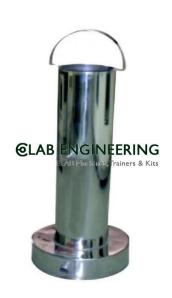

## **Technical Specification:**

Automatic pipette washer recommended for serological, bacteriological or clinical laboratories.

It operates on siphoning principal through continues flow of water.

Consists of stainless steel washing cylinder removable pipette holder to accommodate pipettes upto 375mm in length.

Consists of stainless steel washing cylinder and a removable pipette holder for easy cleaning.

Complete body and holder made of stainless steel.

Recommended for serological, bacteriological or clinical laboratories.