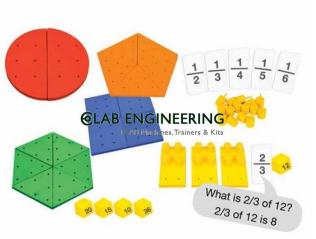

#### **Technical Specification :**

A set of hands-on components to enable children to find the fraction of a given quantity for example 2/5 of 20. It uses foam shapes, pegs, dice and cards to break down the process into manageable stages so that children understand exactly what is happening.

The set was produced in conjunction with practising teachers who developed this highly successful method in the classroom.

Size : 21cm

Set of 17 Shapes with 20 Dices, 20 Pegs, 20 Cards