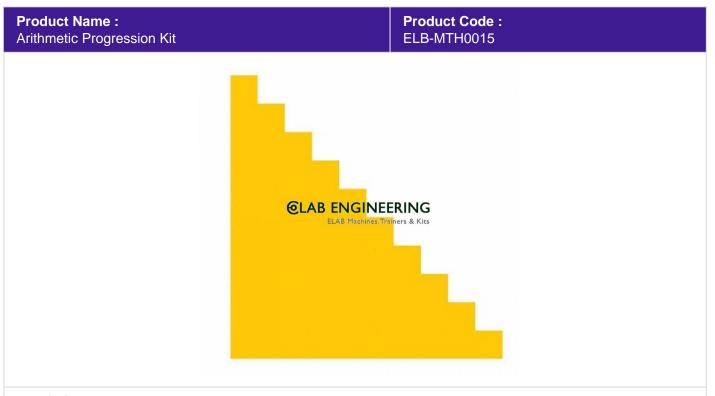

## **Technical Specification:**

This manipulative is used for understanding the concept of the first term, common difference, nth terms, and arithmetic progression series and also calculates the sum of arithmetic progression series.

All Activity can be performed by Student with the help of these Tiles and "How To Use Manual" on Magnetic

Set Contains 56 Pieces of Magnetic Rectangular Foam Tiles and 56 Pieces of Magnetic Square Foam Tiles.