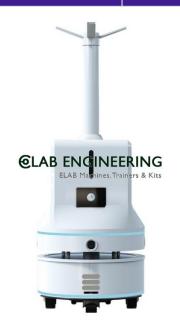

## **Technical Specification :**

The atomizing disinfection robot is by quickly atomizing the disinfectant and automatically spraying into the disinfection area to get the air effectively purified. Using 100mg/L hypochlorous acid disinfectant, according to the amount of 5ml/m3, continue to spray evenly into the space to disinfect. Support the use of disinfectants such as hydrogen peroxide, sodium hypochlorite, and peracetic acid. The large-capacity 16L disinfectant tank can continuously disinfect for more than 5 ~ 6 hours, and the disinfection coverage is up to 4000 ~ 5000 m2.

Support automatic return to charge, human assistance isn't required

When the disinfectant is below the warning position, it will return to the waiting area and turn off the spray device automatically.

External Size(mm): ?500\*1335

Atomization Efficiency: 2L~3L/H(adjustable)

Disinfectant Capacity: 16L

Spray Diameter: 5-6m

Disinfection Medium: Hypochlorous acid, Chlorine dioxide, Hydrogen peroxide, Peroxyacetic acid, etc.

Spray Method: Four-direction spray, large opening spray(optional)