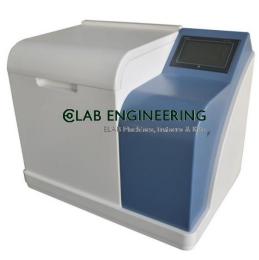

## **Description :**

**Blood Thaw Machine** 

### **Technical Specification :**

Blood thaw machine is used for thawing or warming blood components packed in plastic bags such as frozen plasma, erythrocyte concentrate and whole blood. Type: Table top Vertical Blood Bags(100-200ml): 5~10 pcs 10~15 pcs 20~25 pcs Water Storage: 16kg±5% 35kg±5% 60kg±5% Thaw Type: Standard Circulating water bath Optional: Isolated water type Swing type, isolated water plus swing type, isolated water type Circulating Flow: 30L/min 30L/min 60L/min Display: Touch screen LCD Temp. Control Range: RT~60? Temp. Control Accuracy: ±0.2? Thawing Time: 10~15min Consumption: 1.5KW 2.2KW 3KW Optional: Bar code scanner Automatic descaling device, wireless temperature and humidity monitor, UV disinfection, bar code scanner Power Supply: AC110/220V±10%, 50/60Hz