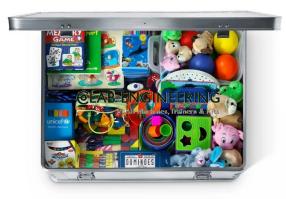

### **Technical Specification :**

The kit is designed to be used by 50 children at one time and is suitable for indoor and outdoor use. The kit aims to provide a range of activities to encourage the development and social interaction of children with materials also provided for caregivers. Contents:-Soap ,toilet, bar Book, children's, cardboard Memory Game, card/BOX Shape-sorter Dominoes, plastic, color Sort & Stack Set, plastic Puzzle Blocks,6 sides Board Puzzle, 4-8 pcs w/out pegs **Jigsaw Puzzle** Counting Circle, wood Puppet, finger, diff characters Crayon, wax Drawing pad, white Glue Marker Model Clay