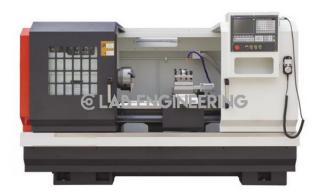

## **Technical Specification:**

This is a compact industrial slant bed lathe with 8 station programmable turret.

This can be integrated with automation components to create various configuration of Smart Factory Automation System.

This is offered with optional accessories such as CNCTrain software, eCNC e-learning, loading and unloading device, pneumatic chuck, auto door.

Its design replicates industrial machine features such as cast iron bed, precision grade grounded ball screws, LM guide ways, servo motors, coolant system, AC panel cooler for control box, full machine guard, etc.