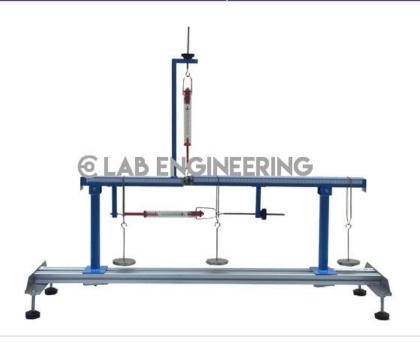

#### **Description:**

**Bending Moment Apparatus** 

#### **Technical Specification:**

The long and short sections of the teak wood beam are connected by hinge.

A spring balance with adjusting screw mounted at a fixed distance enables one to calculate the bending moment for any load position.

Another special attachment with an adjustable screw is also provided.

This along with a spring balance and its adjustable screw is used for determining the shear force at the hinge section.

### SPECIFICATIONS:

Beam - 1 mtr. span with supports.

Bending moment measurement arrangement.

Shear force measurement arrangement.

Spirit level to restore the loaded beam to original position.

Weight set with loading hangers.