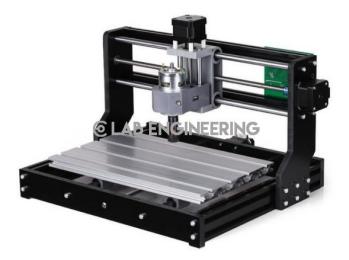

### **Product Name :** CNC Router Machine

Product Code : CAM0006

## **Description :**

**CNC Router Machine** 