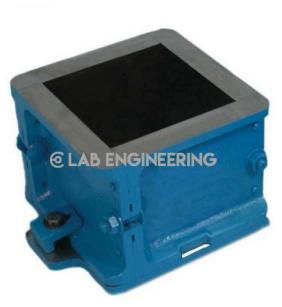

### **Description :**

Concrete Cube Mould

#### **Technical Specification :**

These cube moulds are available in different sizes.

For the metric size cube mould, the faces are machined flat to +/-0.2mm accuracy and finished to within 0.2mm. For the inch size moulds, the faces are machined flat to +/-0.01 inched to within 0.01in. All cube moulds are supplied complete with the base plate.