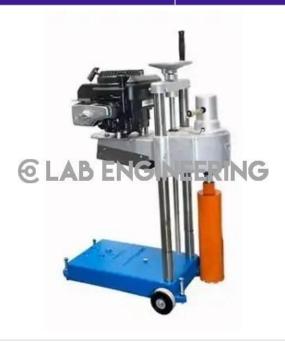

## **Technical Specification:**

The Pavement core drilling machine is produced to cut cores up to 200 mm diameter from concrete, asphalt and similar hard construction materials.

The machine comprises a vertical support column which carries the drill head/motor assembly.

The motor assembly comprises a 6.5 Hp 4 stroke high quality petrol engine.

A ball screw mechanism enables close control of the drilling pressure and rapid return.

A water spraying assembly is mounted on the machine.

The complete assembly is supplied on a rigid wheel mounted metal base frame with leveling and fixing facility during the operation.

Coring Bits should be ordered separately.

**Technical Specifications:** 