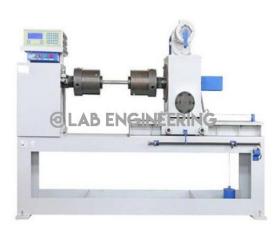

### **Product Name :** Digital Torsion Testing Machine

Product Code : SLT-0003

## **Description :**

**Digital Torsion Testing Machine** 

### **Technical Specification :**

Torque measurement by torque cell.

One range with a high resolution throughout the range.

Geared motor to apply the torque to specimen through gear box

Measurement of Angle of Twist by Rotary Encoder.