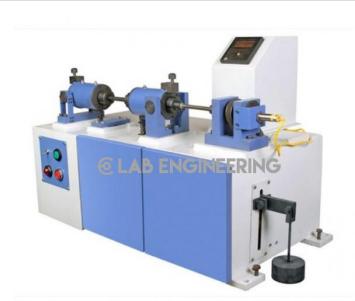

## **Technical Specification:**

This machine is light, compact and simple design used to test the fatigue strength of materials and draw S-N diagram used for research institutes, laboratories, material manufacturer and various industries. Table model, no need of foundation.

This is a rotating beam type machine in which load is applied in reversed bending fashion.

The bending moment is applied with a lever system and can be easily changed by moving a weight over the lever.

Total number of revolutions at which the specimen fails are recorded by a Digital counter.

The standard 8 mm dia specimen is held in special holders at its ends and loaded such that it experiences a uniform bending moment.

The specimen is rotated at 4200 rpm by a motor. A complete cycle of reversed stresses in all fibres of the specimen is produced during each revolution.

An interlocking system puts off the motor at specimen failure.