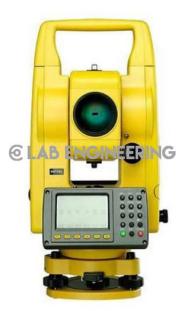

## **Technical Specification :**

Electronic digital theodolite is a precision instrument for measuring angles in the horizontal and vertical planes are mainly used for surveying applications, and have been adapted for specialized in fields like meteorology and rocket launch technology.

Display: LCD Display Type:, LCD segment 2 sides in two lines Level Sensitivity Plate Level : 30" per 2mm (30"/2mm) Circular Level: 8" per 2mm (8'/2mm) Telescope: Magnification: 30X Objective Lens: 45mm Overall Length: 157mm Stadia Ration: 100 Stadia Constant: 0 Electronic Angle Measurement: Reading System Photoelectric detection by incremental encoder Diameter of Circle (Vhz): 79mm Image: Erect Field of View: 1° 30" Minimum Focus: 1.4m Resolving Power: 3.0'

Minimum Reading: 1"/5" (Selectable Accuracy: 2" Horizontal Angle: Dual Vertical Angle: Dual Auto Vertical Compensator: System: Liquid-electric detection/plate level selectable Working range: +3' Accuracy: Liquid electric detection 1" Plate level: 30""/2mm Optical Plummet Telescope: Image: Erect Magnification: 3X Focusing Range: 0.5m – infinity