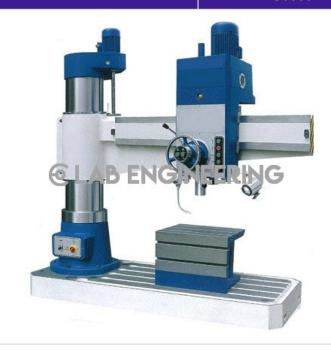

## **© LAB ENGINEERING**

Email:

purchase@elabengineeringequipments.com

Phone: +91-9811375383

**Product Name:** Radial Drill Machine **Product Code:** ELAB-MAC0005

## **Description:**

Radial Drill Machine

## **Technical Specification:**

Column, Arm, Work Head & Gears are made out of Closed Grain.

Parts Properly Balanced

Prior Assembling of Main Gear & Pully

Spindle Ram is made out of Alloy Steel.

Parts Finished on imported Grinding Machine

All moving parts Finished to close Tolerance

Main Spindle & Pinon are Made out of EN Forged Steel.