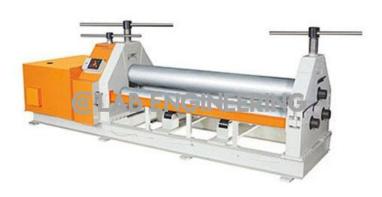

## **Description:**

Plate Rolling Machine

## **Technical Specification:**

Top roll is repaired and base moves and down.

Base moves up-down through water powered chambers.

Twisting rolls are made of combination steel.

Dropper end assurance by pressure driven barrels.

Over-burden prevention

Assembled – in cone bowing connection.

Global quality Hydraulic and Electrical.

3 Roll PYRAMID Type outline with twofold pre-squeezing game plan

Two base rolls are force driven via planetary apparatus box with electric powered engine.