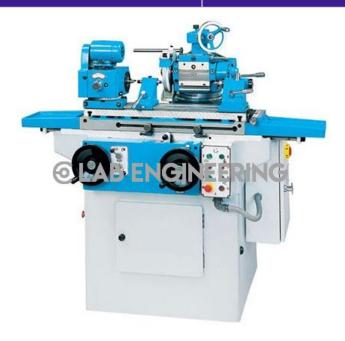

## **Description:**

Tool and Cutter Grinding Machine

## **Technical Specification:**

The provision of tilling head simplifies the cutting face angle quickly and accurately.

Work head holding fixture is fully adjustable with swivel base.

An adjustable stopper limits the longitudinal table reciprocation movement.

The tool runs at mono speed of 3600 RPM and the drive form the motor to spindle is by means of v-belt.

Bevel lead angle reamers & Cutting face of tap flute can be resharpened with standard accessories.

Drill pints, tap lead & Radius grinding jobs can also be done without problem with extra accessories.

Almost all cylindrical side & face, involute gear, Concave as well as convex cutters.

Technical Specifications:

Max. Diameter of Cutter that can be grind: 250mm

Max. Distance Between Centres: 300mm
Max. Length of Cutting edges grind: 260mm

Grinding Spindle Speeds: 4600 RPM Main Motor Power: 0.5 HP -2800 RPM

Swing diameter on standard centres & work head: 275mm

Working surface of table: 450 x 125 Longitudinal Traverse: 200mm

Cross Traverse: 150mm

Base of the machines: 599 x 430mm Floor area occupied: 765 x 1145 Height of the machine: 1375mm