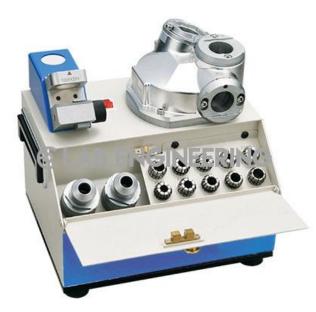

Choose suitable collet to the collet holder. (Insert the collet into holder in the 45 degree)

Follow up the steps for setting up the drill to the collet holder, without tighting.

Keep the room for adjusting the drill.

Adjust the left scale to meet the diameter of the drill.

Insert the collet holder with the drill into the left hole and completely touch, then turn right to set up.

Insert the top of drill into the end, turn right to set up.

Tight the drill by collet holder for setting up the grinding position.

Take out the chuck.

CBN wheel is suitable for HSS drill, SD wheel is suitable for carbide drill.

Elab Engineering Equipments Manufacturers